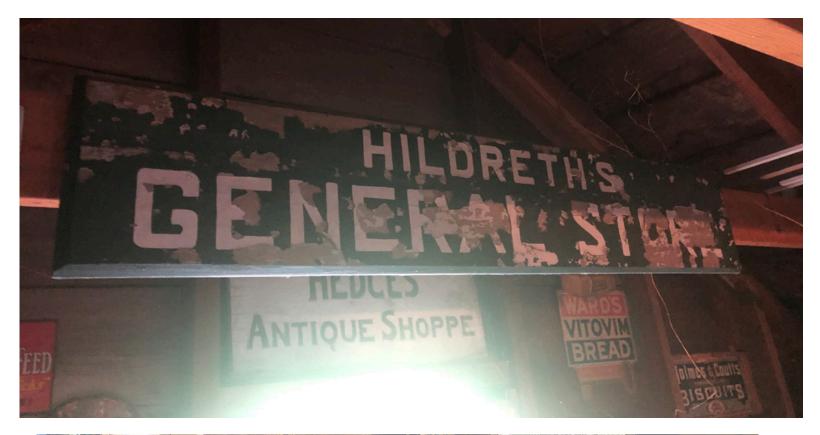

# SAGAPONACK GENERAL STORE AND POST OFFICE RESTORATION APRIL 2022

Store Owners. Thaddeus S. Edwards Built + operated first Store in Sagaponach about 1878 Sold to C.C. Cartwright To. Loper + Chamberlin to Chas. A. Hildreth + Thos. H. Hidloth to Thos. H. Hildreth to Thos. H. Hildreth +. W. Leland Hildreth To W. Leland Hildreth & Merrall T. H. to Merrall T. Hildreth

### **MISSION STATEMENT**

The Sagaponack General Store has defined this special village for close to 150 years. Our great hope is to restore it to its historic roots and create a place that all members of the community cherish. It should be a centerpiece for locally grown fruits and vegetables and locally sourced beverages and provisions —a place for people to come together as they go about their day. The post office is central to this vision as it is a valued, beloved resource. One need look no further than its bronze postal boxes to understand the depth its ties to Sagaponack. We will spotlight this connection and upgrade the facilities to reflect its importance.