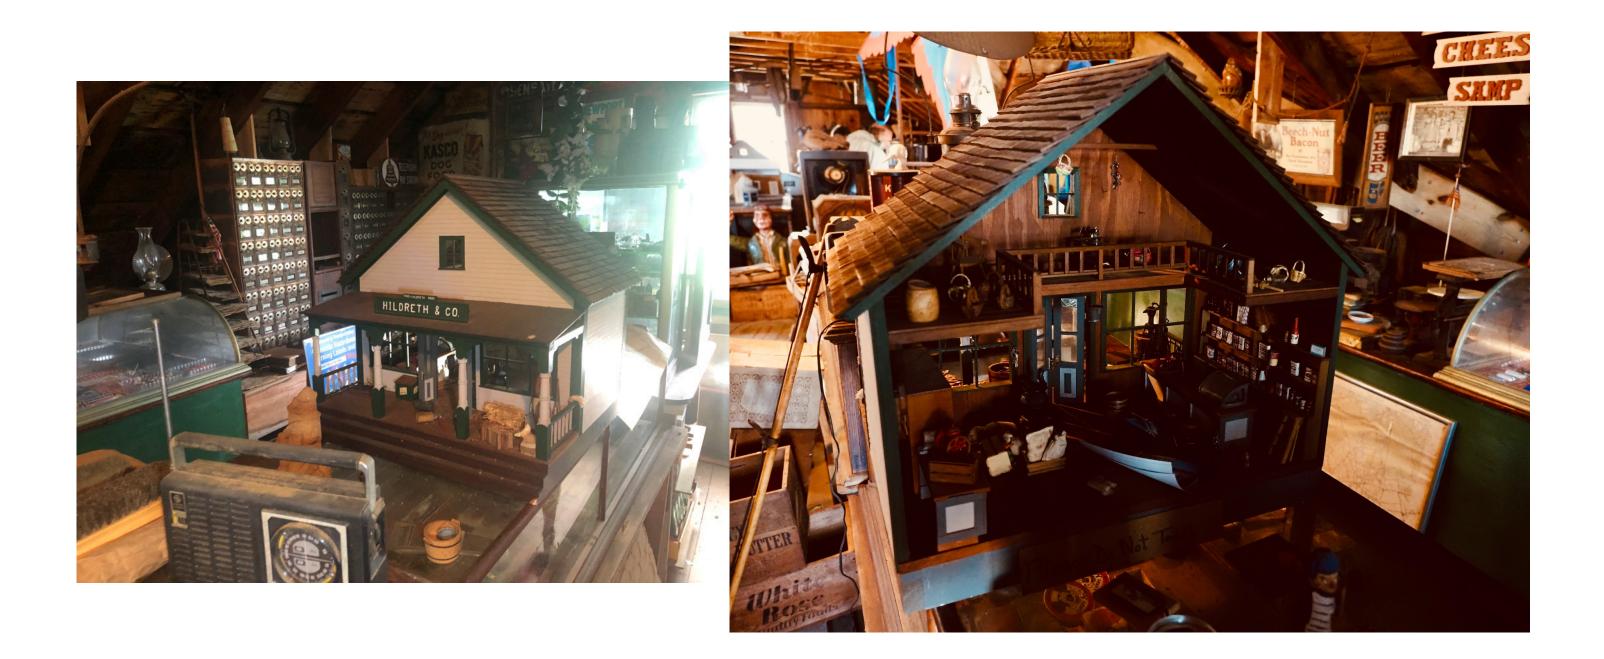

### **MISSION STATEMENT**

The Sagaponack General Store has defined this special village for close to 150 years. Our great hope is to restore it to its historic roots and create a place that all members of the community cherish. It should be a centerpiece for locally grown fruits and vegetables and locally sourced beverages and provisions —a place for people to come together as they go about their day. The post office is central to this vision as it is a valued, beloved resource. One need look no further than its bronze postal boxes to understand the depth its ties to Sagaponack. We will spotlight this connection and upgrade the facilities to reflect its importance.

### **GENERAL STORE**

The Sagaponack General store was built in 1878 and, from the start, housed a post office which helped to mark it as the true center of the community. Visitors who come today should feel transported back in time to the 1870's with the floor boards, quite literally, creaking beneath them. Ideally, the exterior will return the building to its original design with large, paned windows flanking a centered door and edge-to-edge stairs leading to an entrance porch. A metal boot cleaner and hitching rail will create the feeling that you arrived by horse on a dirt road. Display cases and decor should look original and of the period—a mix of wood, brass, copper, weathered counters, metal scales, woven baskets, barrels. Everything should be open and inviting. Even the refrigerated areas should look original-wooden and glass doors with large metal handles. Sunlight should stream from numerous windows that wrap the space in light with the brightest light at the back emanating from a large floor to ceiling window or oversized barn door on a track that can open and close, weather permitting, and if feasible. Ideally, the space will be reconfigured to be one large room housing the post office to the north with doors that can close off the postal facility as needed. The pull of the space should be to the back where the large windows will reveal the farm fields to the south and mismatched tables and chairs surrounded by an herb and flower garden. The rest of the space should be designed as distinct areas which are malleable to transform with the season and as we better understand what is most popular. We imagine the build out relying heavily on salvaged items taken from disassembled stores of the period -curved counters, wooden display islands, floor-to-ceiling, neatly ordered shelves-all mixed with careful reproductions that replicate an older patina of wear. We will seek to source old hardware and old bins.