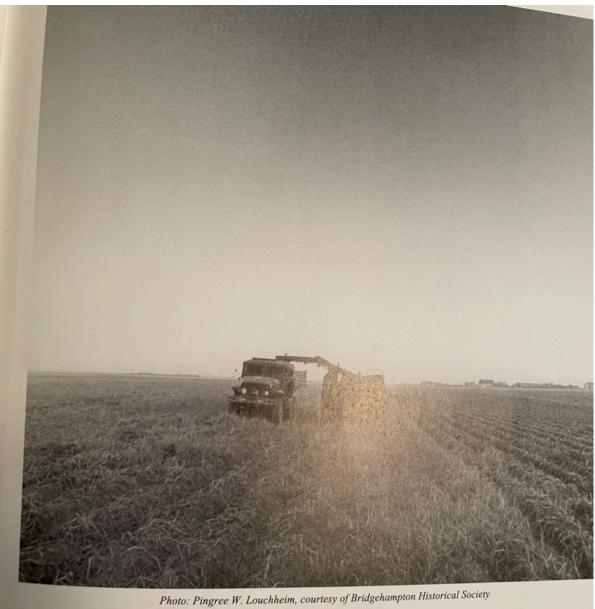

Harvesting one of the Ludlow potato fields, 1980s

Page 6 of 29

.23.

2.1 - FRONT SHINGLE ALT

542 SAGG MAIN STREET, SAGAPONACK, NY 11962

VERSION 2.1 - BACK

542 SAGG MAIN STREET, SAGAPONACK, NY 11962

VERSION 1.1 BACK SHUTTER ALT 542 SAGG MAIN STREET, SAGAPONACK, NY 11962