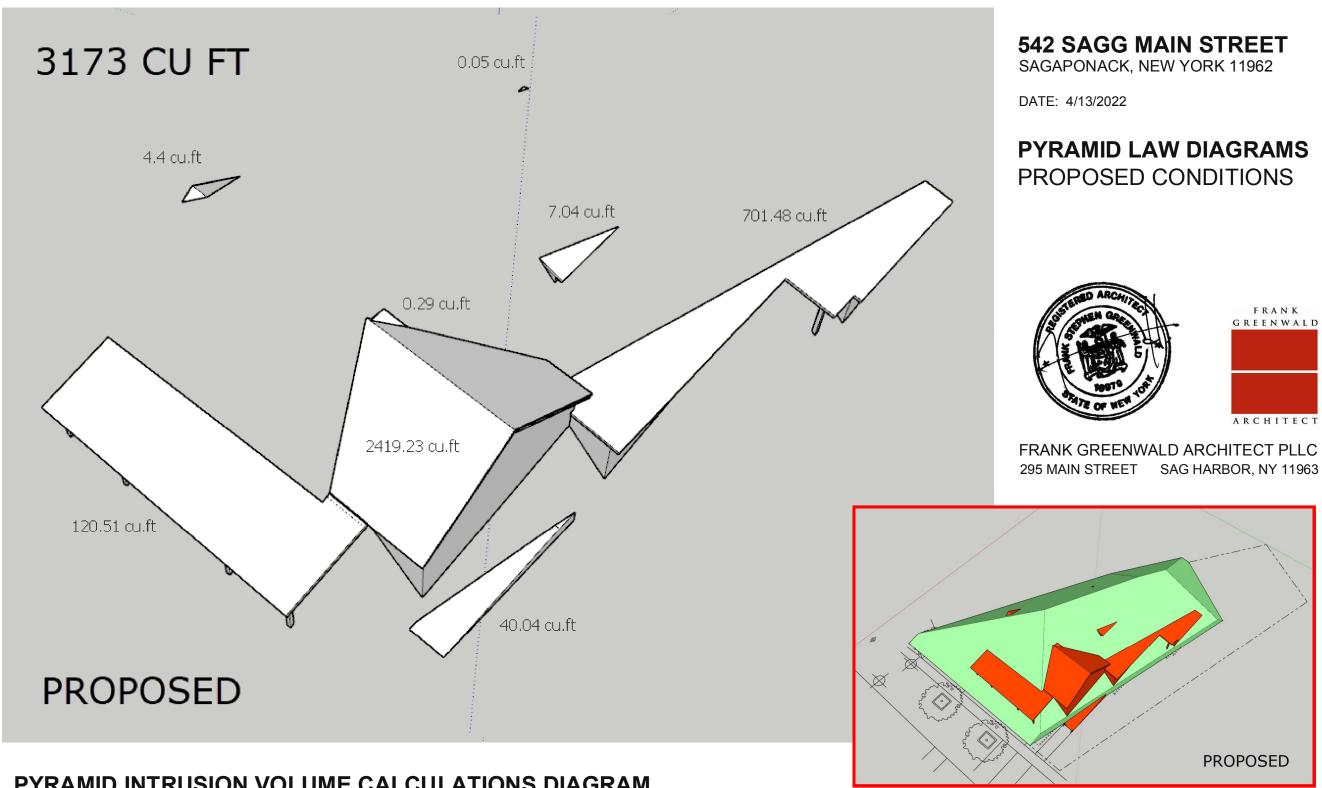

## **PYRAMID INTRUSION VOLUME CALCULATIONS DIAGRAM**

NO SCALE

NOTE: The Proposed Building violates the Pyramid Law with a total of 3173 CU FT.

PYRAMID SHOWN IN GREEN AND PORTIONS OF THE PROPOSED BUILDING IN VIOLATION OF THE PYRAMID LAW SHOWN IN RED.