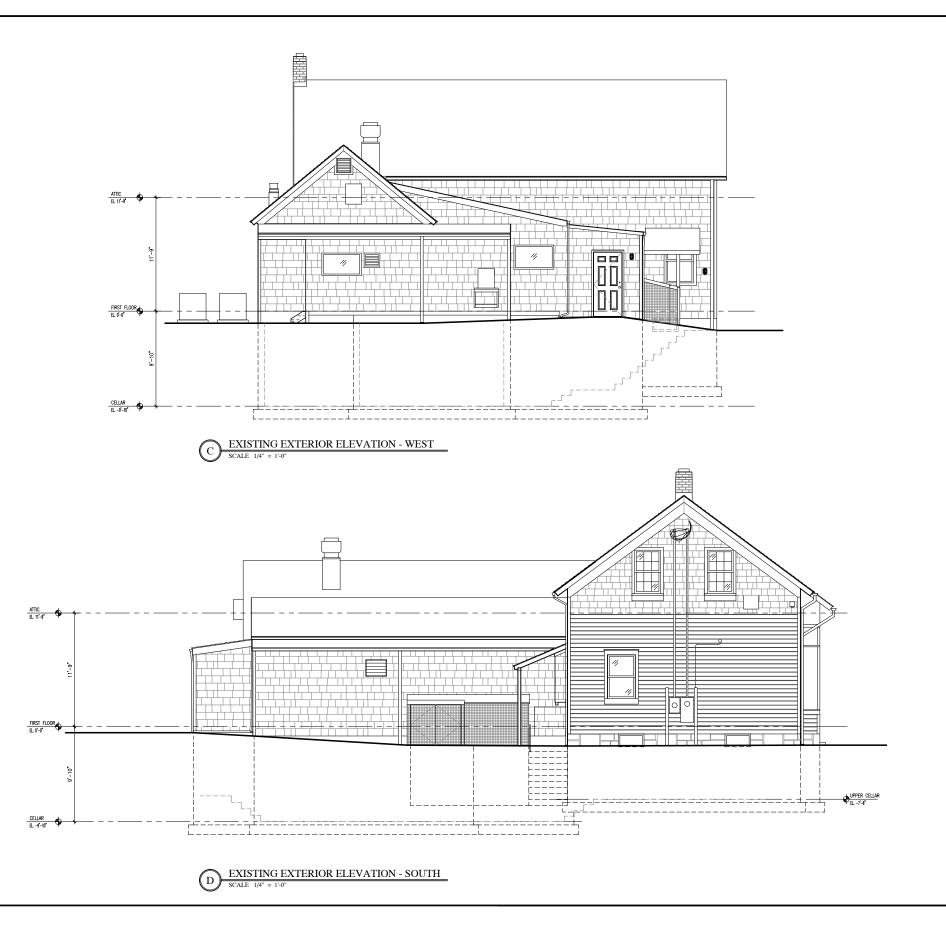

| BUILDING GR                                 | OSS AREA CALCULATIO        | ONS                  |
|---------------------------------------------|----------------------------|----------------------|
| EXISTING GROUND FLOOR<br>U.S. POST OFFICE = |                            | 732 SF               |
| SAGG GENERAL STORE =                        |                            | 1,712 SF             |
|                                             | TOTAL EXISTING GROUND FLR: | 2,444 SF             |
| EXISTING BASEMENT                           |                            |                      |
| SAGG GENERAL STORE =                        | TOTAL EXISTING BASEMENT:   | 2,414 SF<br>2,414 SF |
|                                             | 101AL EXISTING BASEMENT:   | 2,414 SF             |
| EXISTING ATTIC                              |                            |                      |
| STORAGE/MECHANICAL =                        |                            | 1,016 SF             |
|                                             | TOTAL EXISTING ATTIC:      | 1,016 SF             |
| TOTAL EXISTING O                            | CONSTRUCTION =             | 5,874 SF             |
| PROPOSED CROUND FLOOD                       |                            |                      |
| PROPOSED GROUND FLOOR<br>U.S. POST_OFFICE = |                            | 670 SF               |
| SAGG GENERAL STORE =                        |                            | 1.523 SF             |
| COMMON AREA / ADA =                         |                            | 400 SF               |
|                                             | TOTAL PROPOSED GROUND FLR: | 2,593 SF             |
| PROPOSED BASEMENT                           |                            |                      |
| U.S. POST_OFFICE =                          |                            | 327 SF               |
| SAGG GENERAL STORE =                        |                            | 1.861 SF             |
| COMMON AREA / ADA =                         |                            | 390 SF               |
|                                             | TOTAL PROPOSED BASEMENT:   | 2,578 SF             |
| PROPOSED ATTIC                              |                            |                      |
| COMMON STORAGE/MECHA                        | NICAL =                    | 1,225 SF             |
|                                             | TOTAL PROPOSED ATTIC:      | 1,225 SF             |
|                                             | CONSTRUCTION =             | 6.396 SF             |