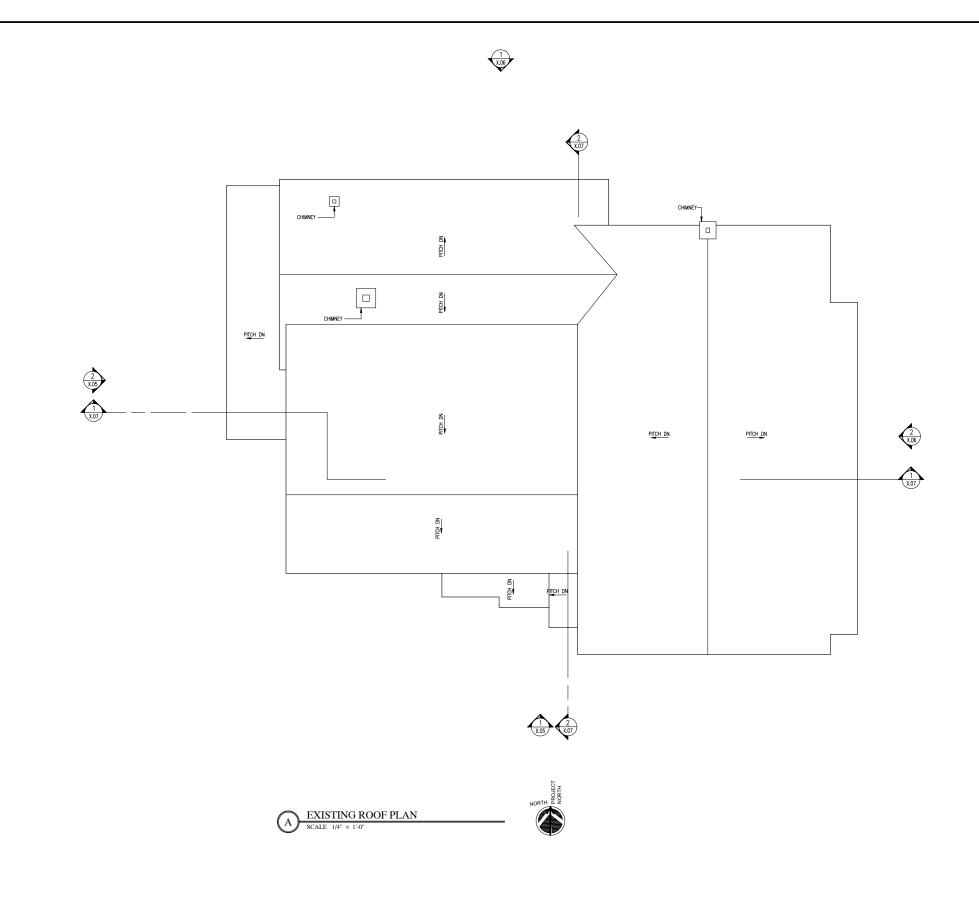

FRANK GREENWALD Architect 295 Main Street Sag Harbor, New York 11963 631 329 1567 WWW.FRANKGREENWALDARCHITECT.COM Title

EXISTING EXTERIOR ELEV -EAST & NORTH

| Date 03/28/2022 |                      |    |   |   |   |   |   |  |  |
|-----------------|----------------------|----|---|---|---|---|---|--|--|
| Scale AS NOTED  |                      |    |   |   |   |   |   |  |  |
| RΕ              | ΞV                   | /Ι | S | Ι | 0 | N | s |  |  |
| No.             | No. Date Description |    |   |   |   |   |   |  |  |
|                 |                      |    |   |   |   |   |   |  |  |
|                 |                      |    |   |   |   |   |   |  |  |
|                 |                      |    |   |   |   |   |   |  |  |
|                 |                      |    |   |   |   |   |   |  |  |
|                 |                      |    |   |   |   |   |   |  |  |
|                 |                      |    |   |   |   |   |   |  |  |
|                 |                      |    |   |   |   |   |   |  |  |
|                 |                      |    |   |   |   |   |   |  |  |