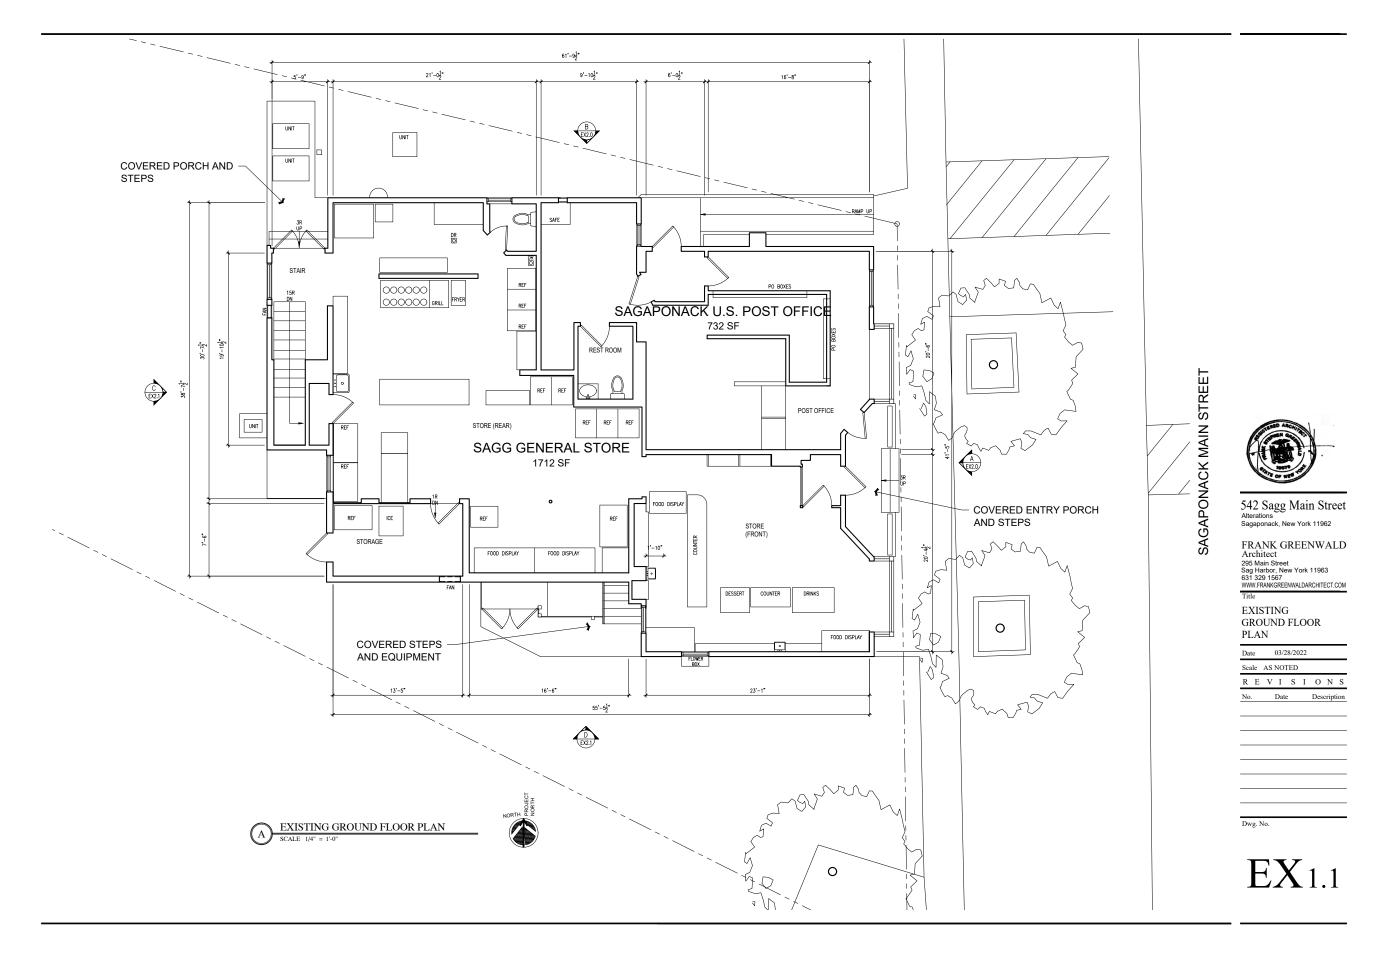

| BUILDING GR                                 | OSS AREA CALCULATIO        | ONS                  |
|---------------------------------------------|----------------------------|----------------------|
| EXISTING GROUND FLOOR<br>U.S. POST OFFICE = |                            | 732 SF               |
| SAGG GENERAL STORE =                        |                            | 1,712 SF             |
|                                             | TOTAL EXISTING GROUND FLR: | 2,444 SF             |
| EXISTING BASEMENT                           |                            |                      |
| SAGG GENERAL STORE =                        | TOTAL EXISTING BASEMENT:   | 2,414 SF<br>2,414 SF |
|                                             | 101AL EXISTING BASEMENT:   | 2,414 SF             |
| EXISTING ATTIC                              |                            |                      |
| STORAGE/MECHANICAL =                        |                            | 1,016 SF             |
|                                             | TOTAL EXISTING ATTIC:      | 1,016 SF             |
| TOTAL EXISTING O                            | CONSTRUCTION =             | 5,874 SF             |
| PROPOSED CROUND FLOOD                       |                            |                      |
| PROPOSED GROUND FLOOR<br>U.S. POST_OFFICE = |                            | 670 SF               |
| SAGG GENERAL STORE =                        |                            | 1.523 SF             |
| COMMON AREA / ADA =                         |                            | 400 SF               |
|                                             | TOTAL PROPOSED GROUND FLR: | 2,593 SF             |
| PROPOSED BASEMENT                           |                            |                      |
| U.S. POST_OFFICE =                          |                            | 327 SF               |
| SAGG GENERAL STORE =                        |                            | 1.861 SF             |
| COMMON AREA / ADA =                         |                            | 390 SF               |
|                                             | TOTAL PROPOSED BASEMENT:   | 2,578 SF             |
| PROPOSED ATTIC                              |                            |                      |
| COMMON STORAGE/MECHA                        | NICAL =                    | 1,225 SF             |
|                                             | TOTAL PROPOSED ATTIC:      | 1,225 SF             |
|                                             | CONSTRUCTION =             | 6.396 SF             |