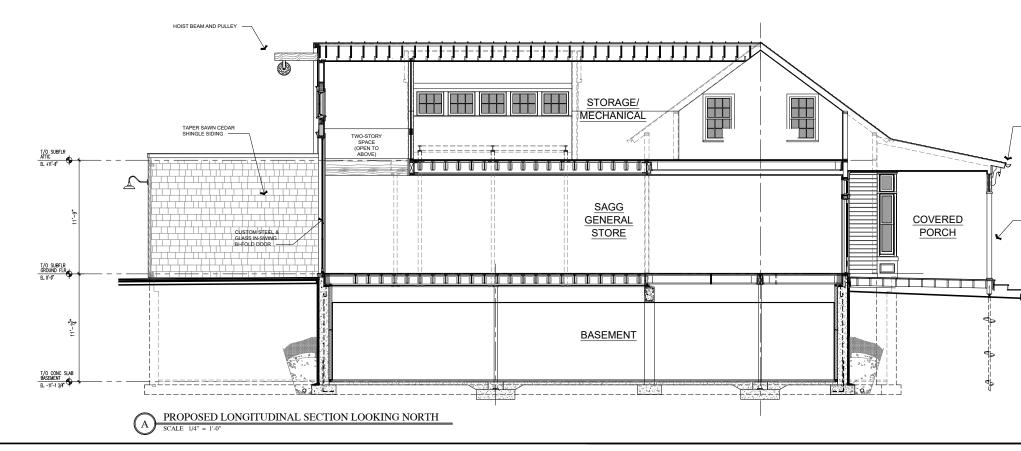

### PROPOSED LONGITUDINAL SECTION

| Date 03/28/2022      |      |      |      |           |      |         |   |     |  |  |
|----------------------|------|------|------|-----------|------|---------|---|-----|--|--|
| Scale AS NOTED       |      |      |      |           |      |         |   |     |  |  |
| R                    | Е    | V    | Ι    | S         | Ι    | 0       | N | S   |  |  |
| No. Date Description |      |      |      |           |      |         |   | ion |  |  |
| 1                    | 4-25 | 2022 | Clar | rificatio | ns/R | evision | s |     |  |  |
|                      |      |      |      |           |      |         |   |     |  |  |
|                      |      |      |      |           |      |         |   |     |  |  |
|                      |      |      |      |           |      |         |   |     |  |  |
|                      |      |      |      |           |      |         |   |     |  |  |
|                      |      |      |      |           |      |         |   |     |  |  |
|                      |      |      |      |           |      |         |   |     |  |  |
|                      |      |      |      |           |      |         |   |     |  |  |