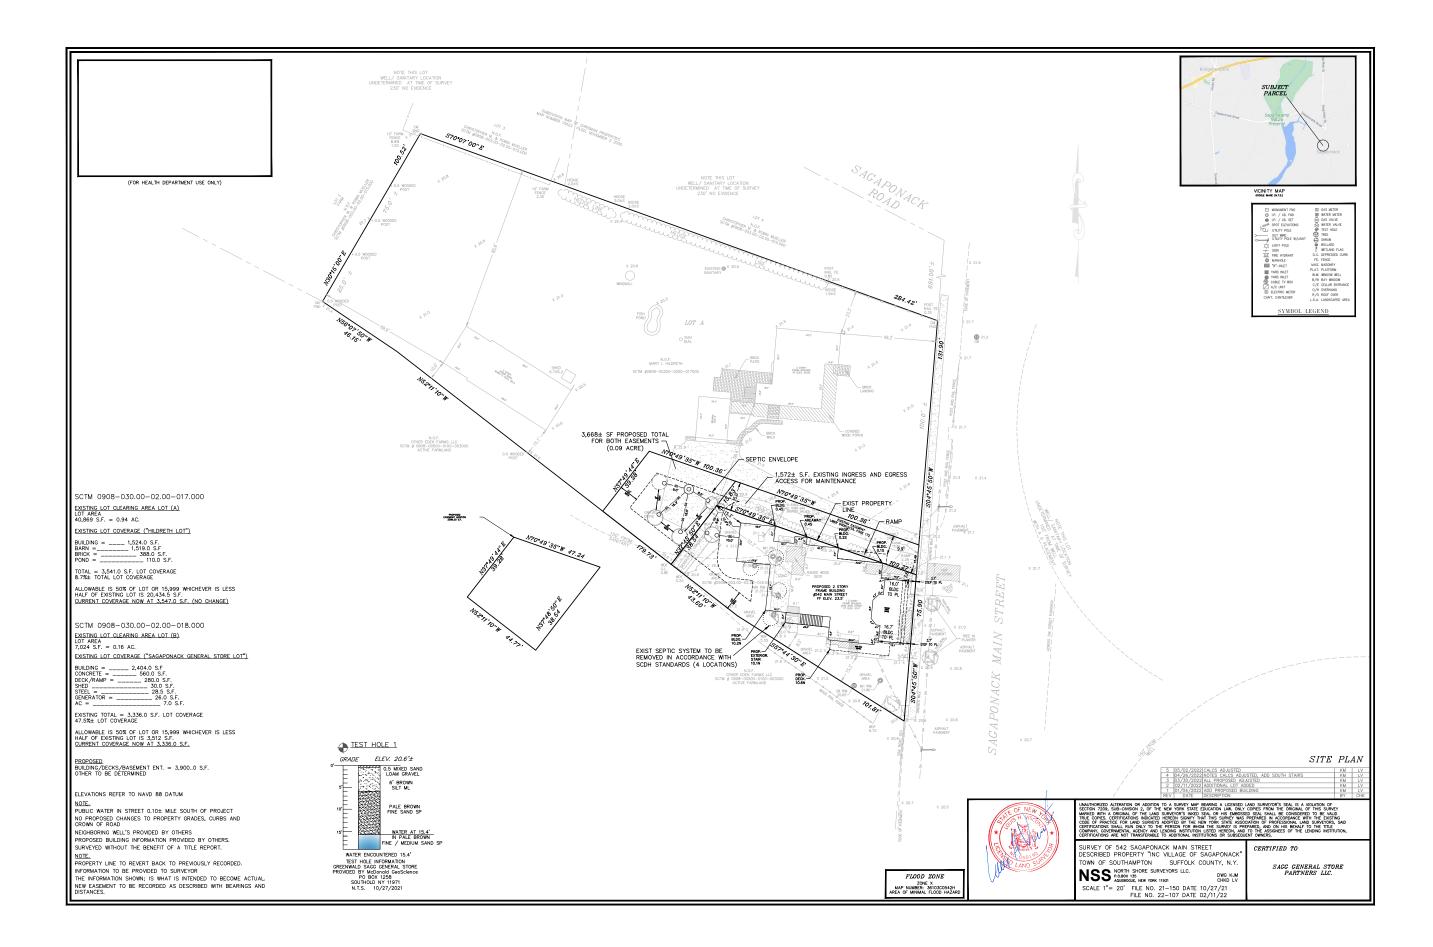

| BUILDING GR                                 | OSS AREA CALCULATIO        | ONS                  |
|---------------------------------------------|----------------------------|----------------------|
| EXISTING GROUND FLOOR<br>U.S. POST OFFICE = |                            | 732 SF               |
| SAGG GENERAL STORE =                        |                            | 1,712 SF             |
|                                             | TOTAL EXISTING GROUND FLR: | 2,444 SF             |
| EXISTING BASEMENT                           |                            |                      |
| SAGG GENERAL STORE =                        | TOTAL EXISTING BASEMENT:   | 2,414 SF<br>2,414 SF |
|                                             | 101AL EXISTING BASEMENT:   | 2,414 SF             |
| EXISTING ATTIC                              |                            |                      |
| STORAGE/MECHANICAL =                        |                            | 1,016 SF             |
|                                             | TOTAL EXISTING ATTIC:      | 1,016 SF             |
| TOTAL EXISTING O                            | CONSTRUCTION =             | 5,874 SF             |
| PROPOSED CROUND FLOOD                       |                            |                      |
| PROPOSED GROUND FLOOR<br>U.S. POST_OFFICE = |                            | 670 SF               |
| SAGG GENERAL STORE =                        |                            | 1.523 SF             |
| COMMON AREA / ADA =                         |                            | 400 SF               |
|                                             | TOTAL PROPOSED GROUND FLR: | 2,593 SF             |
| PROPOSED BASEMENT                           |                            |                      |
| U.S. POST_OFFICE =                          |                            | 327 SF               |
| SAGG GENERAL STORE =                        |                            | 1.861 SF             |
| COMMON AREA / ADA =                         |                            | 390 SF               |
|                                             | TOTAL PROPOSED BASEMENT:   | 2,578 SF             |
| PROPOSED ATTIC                              |                            |                      |
| COMMON STORAGE/MECHA                        | NICAL =                    | 1,225 SF             |
|                                             | TOTAL PROPOSED ATTIC:      | 1,225 SF             |
|                                             | CONSTRUCTION =             | 6.396 SF             |