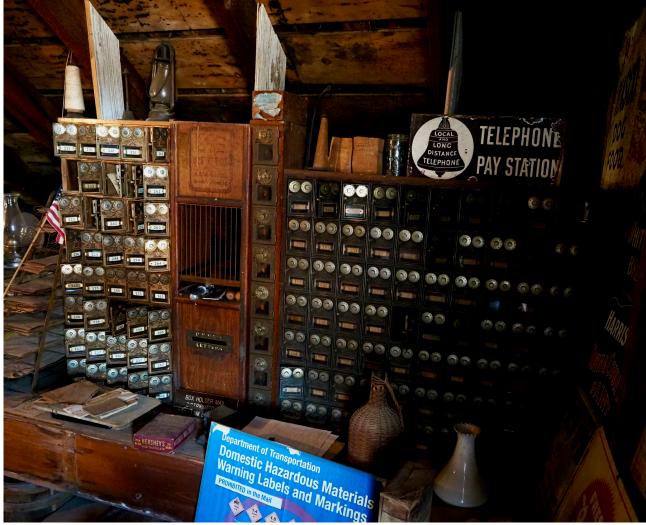

### **MISSION STATEMENT**

The Sagaponack General Store has defined this special village for close to 150 years. Our great hope is to restore it to its historic roots and create a place that all members of the community cherish. It should be a centerpiece for locally grown fruits and vegetables and locally sourced beverages and provisions —a place for people to come together as they go about their day. The post office is central to this vision as it is a valued, beloved resource. One need look no further than its bronze postal boxes to understand the depth its ties to Sagaponack. We will spotlight this connection and upgrade the facilities to reflect its importance.

### **GENERAL STORE**

The Sagaponack General store was built in 1878 and, from the start, housed a post office which helped to mark it as the true center of the community. Visitors who come today should feel transported back in time to the 1870's with the floor boards, quite literally, creaking beneath them. Ideally, the exterior will return the building to its original design with large, paned windows flanking a centered door and edge-to-edge stairs leading to an entrance porch. A metal boot cleaner and hitching rail will create the feeling that you arrived by horse on a dirt road. Display cases and decor should look original and of the period—a mix of wood, brass, copper, weathered counters, metal scales, woven baskets, barrels. Everything should be open and inviting. Even the refrigerated areas should look original-wooden and glass doors with large metal handles. Sunlight should stream from numerous windows that wrap the space in light with the brightest light at the back emanating from a large floor to ceiling window or oversized barn door on a track that can open and close, weather permitting, and if feasible. Ideally, the space will be reconfigured to be one large room housing the post office to the north with doors that can close off the postal facility as needed. The pull of the space should be to the back where the large windows will reveal the farm fields to the south and mismatched tables and chairs surrounded by an herb and flower garden. The rest of the space should be designed as distinct areas which are malleable to transform with the season and as we better understand what is most popular. We imagine the build out relying heavily on salvaged items taken from disassembled stores of the period -curved counters, wooden display islands, floor-to-ceiling, neatly ordered shelves-all mixed with careful reproductions that replicate an older patina of wear. We will seek to source old hardware and old bins.