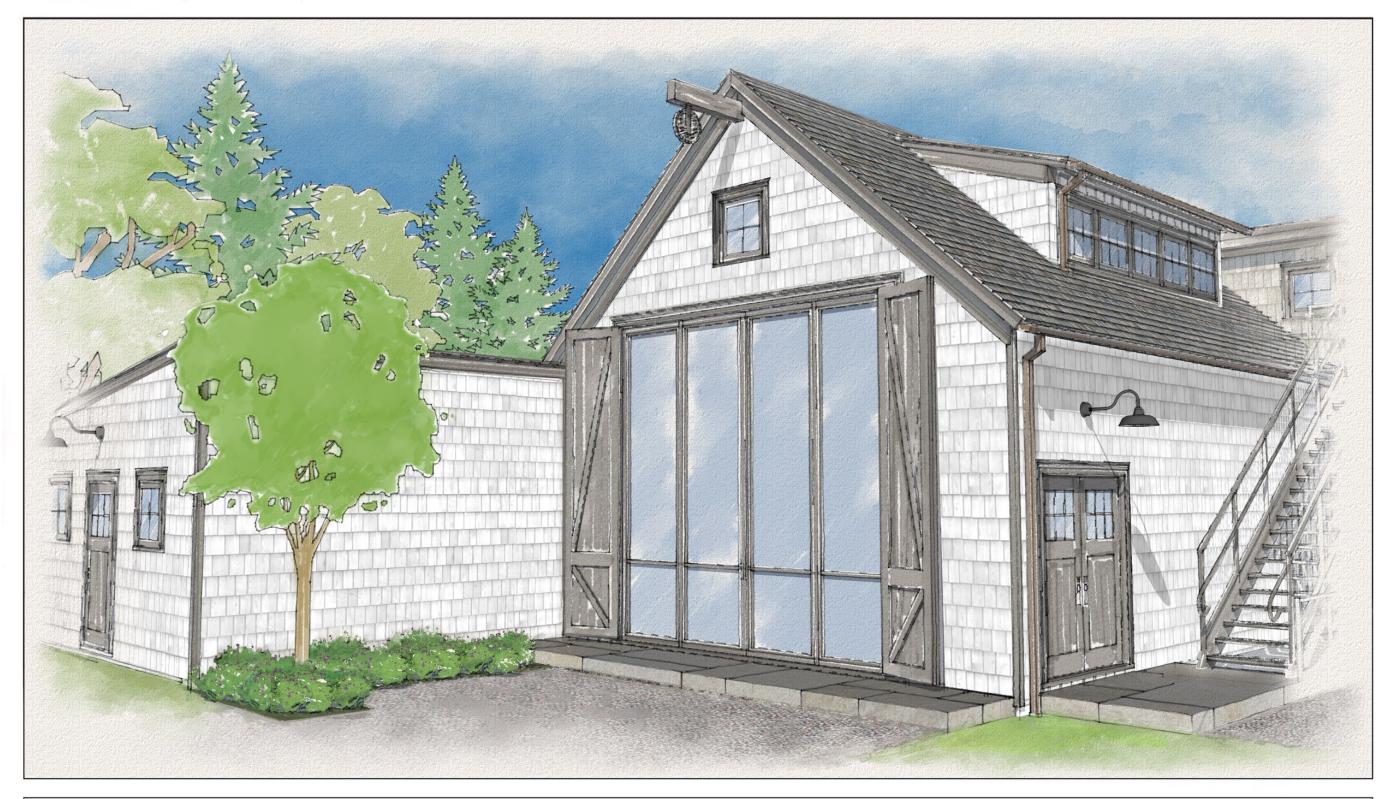

Dwg. No.

HALF-ROUND COPPER GUTTERS AND DOWNSPOUTS

NEW COVERED FRONT NEW COVERED FROM ENTRY PORCH WITH STONE STEPS AND SQUARE POSTS

FRANK GREENWALD Architect 295 Main Street Sag Harbor, New York 11963 631 329 1567 WWW.FRANKGREENWALDARCHITECT.COM Title