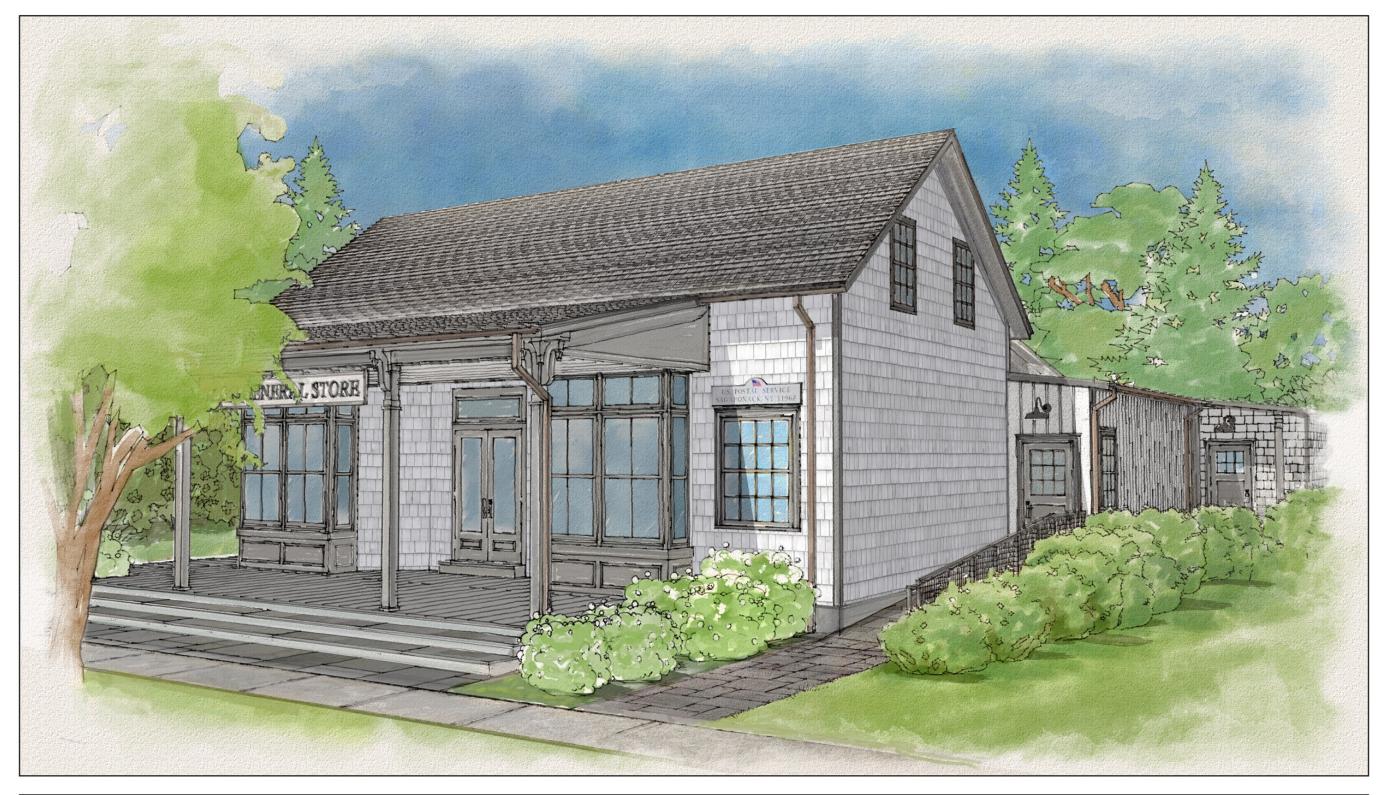

### **GENERAL STORE**

The Sagaponack General store was built in 1878 and, from the start, housed a post office which helped to mark it as the true center of the community. Visitors who come today should feel transported back in time to the 1870's with the floor boards, quite literally, creaking beneath them. Ideally, the exterior will return the building to its original design with large, paned windows flanking a centered door and edge-to-edge stairs leading to an entrance porch. A metal boot cleaner and hitching rail will create the feeling that you arrived by horse on a dirt road. Display cases and decor should look original and of the period—a mix of wood, brass, copper, weathered counters, metal scales, woven baskets, barrels. Everything should be open and inviting. Even the refrigerated areas should look original-wooden and glass doors with large metal handles. Sunlight should stream from numerous windows that wrap the space in light with the brightest light at the back emanating from a large floor to ceiling window or oversized barn door on a track that can open and close, weather permitting, and if feasible. Ideally, the space will be reconfigured to be one large room housing the post office to the north with doors that can close off the postal facility as needed. The pull of the space should be to the back where the large windows will reveal the farm fields to the south and mismatched tables and chairs surrounded by an herb and flower garden. The rest of the space should be designed as distinct areas which are malleable to transform with the season and as we better understand what is most popular. We imagine the build out relying heavily on salvaged items taken from disassembled stores of the period -curved counters, wooden display islands, floor-to-ceiling, neatly ordered shelves-all mixed with careful reproductions that replicate an older patina of wear. We will seek to source old hardware and old bins.

Dwg. No.

HALF-ROUND COPPER GUTTERS AND DOWNSPOUTS

NEW COVERED FRONT NEW COVERED FROM ENTRY PORCH WITH STONE STEPS AND SQUARE POSTS

FRANK GREENWALD Architect 295 Main Street Sag Harbor, New York 11963 631 329 1567 WWW.FRANKGREENWALDARCHITECT.COM Title