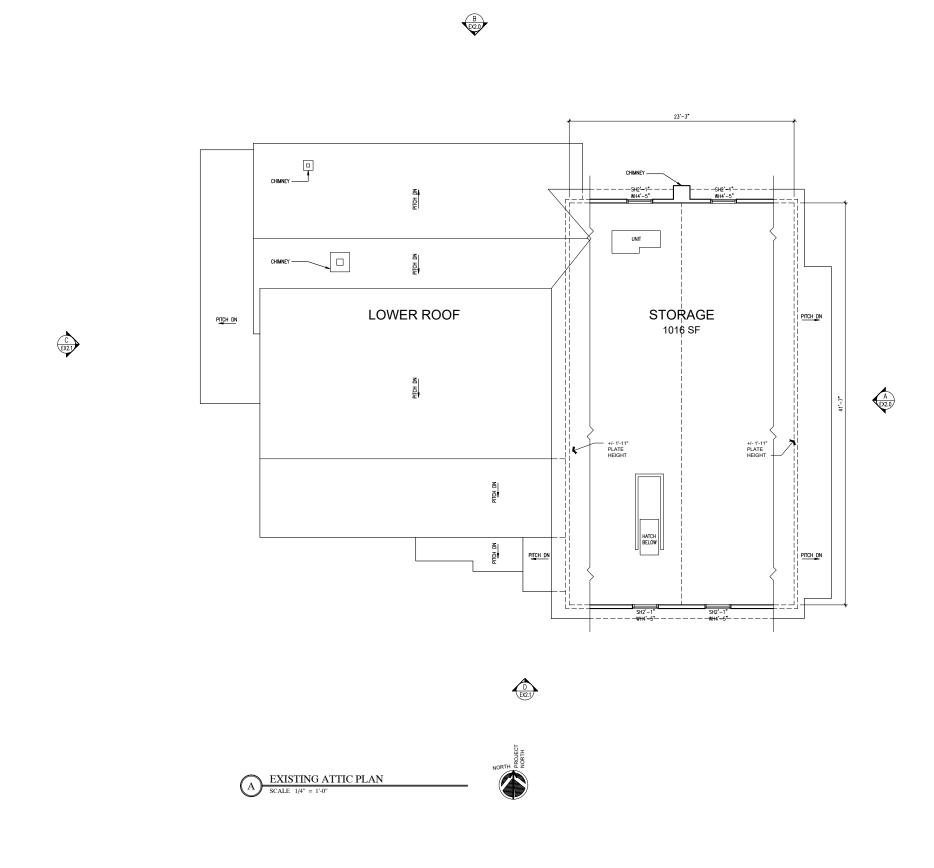

FRANK GREENWALD Architect 295 Main Street Sag Harbor, New York 11963 631 329 1567 WWW.FRANKGREENWALDARCHITECT.COM Title

EXISTING ATTIC PLAN

| Date 03/28/2022 |   |   |      |   |   |     |       |     |
|-----------------|---|---|------|---|---|-----|-------|-----|
| Scale AS NOTED  |   |   |      |   |   |     |       |     |
| R               | Е | V | Ι    | S | Ι | 0   | N     | S   |
| No              |   |   | Date | e |   | Des | cript | ion |
|                 |   |   |      |   |   |     |       |     |
|                 |   |   |      |   |   |     |       |     |
|                 |   |   |      |   |   |     |       |     |
|                 |   |   |      |   |   |     |       |     |
|                 |   |   |      |   |   |     |       |     |
|                 |   |   |      |   |   |     |       |     |
|                 |   |   |      |   |   |     |       |     |
|                 |   |   |      |   |   |     |       |     |