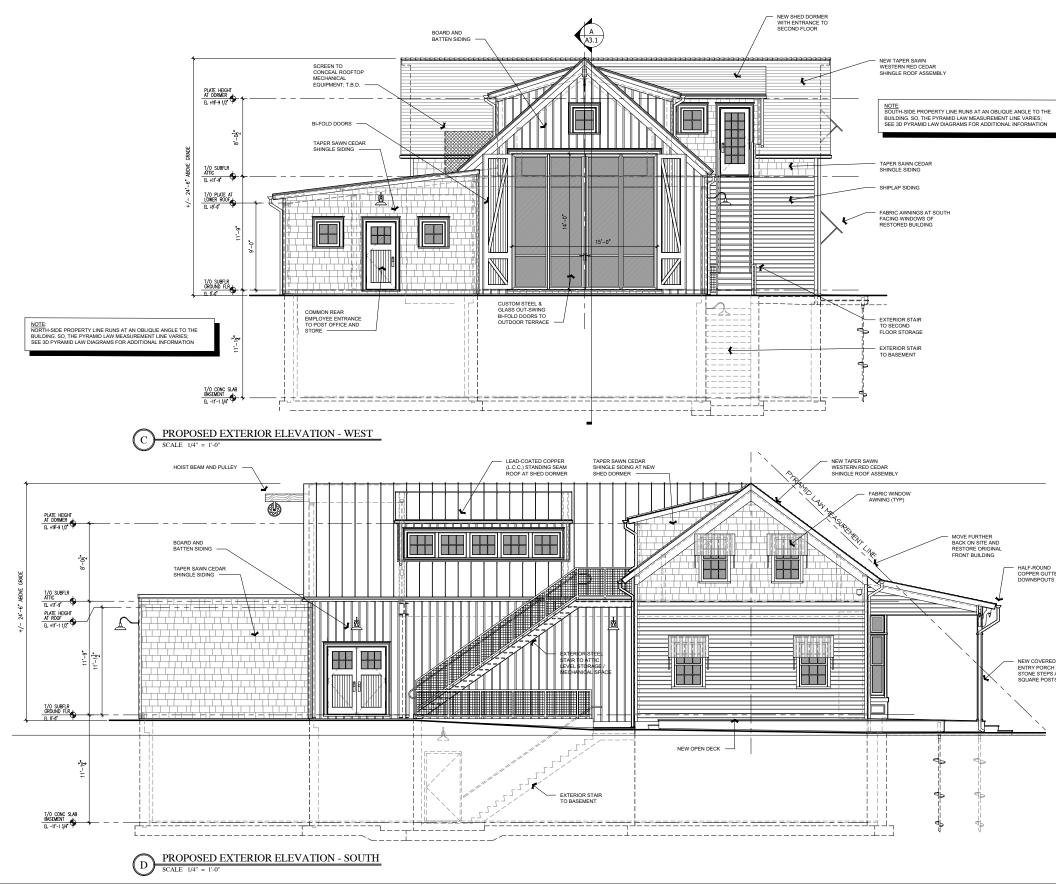

FRANK GREENWALD 295 Main Street Sag Harbor, New York 11963 631 329 1567 WWW.FRANKGREENWALDARCHITECT.COM

Title

PROPOSED EXTERIOR ELEV -WEST & SOUTH 02/28/202

| Date 03/28/2022 |       |      |     |           |      |         |       |     |  |
|-----------------|-------|------|-----|-----------|------|---------|-------|-----|--|
| Scale AS NOTED  |       |      |     |           |      |         |       |     |  |
| R               | Е     | V    | Ι   | S         | Ι    | 0       | N     | s   |  |
| No              |       |      | Dat | e         |      | Des     | cript | ion |  |
| 1               | 4-25- | 2022 | Cla | rificatio | ns/F | evision | s     |     |  |
|                 |       |      |     |           |      |         |       |     |  |
|                 |       |      |     |           |      |         |       |     |  |
|                 |       |      |     |           |      |         |       |     |  |
|                 |       |      |     |           |      |         |       |     |  |
|                 |       |      |     |           |      |         |       |     |  |
|                 |       |      |     |           |      |         |       |     |  |
|                 |       |      |     |           |      |         |       |     |  |

Dwg. No.

HALF-ROUND COPPER GUTTERS AND DOWNSPOUTS

NEW COVERED FRONT NEW COVERED FROM ENTRY PORCH WITH STONE STEPS AND SQUARE POSTS

FRANK GREENWALD Architect 295 Main Street Sag Harbor, New York 11963 631 329 1567 WWW.FRANKGREENWALDARCHITECT.COM Title