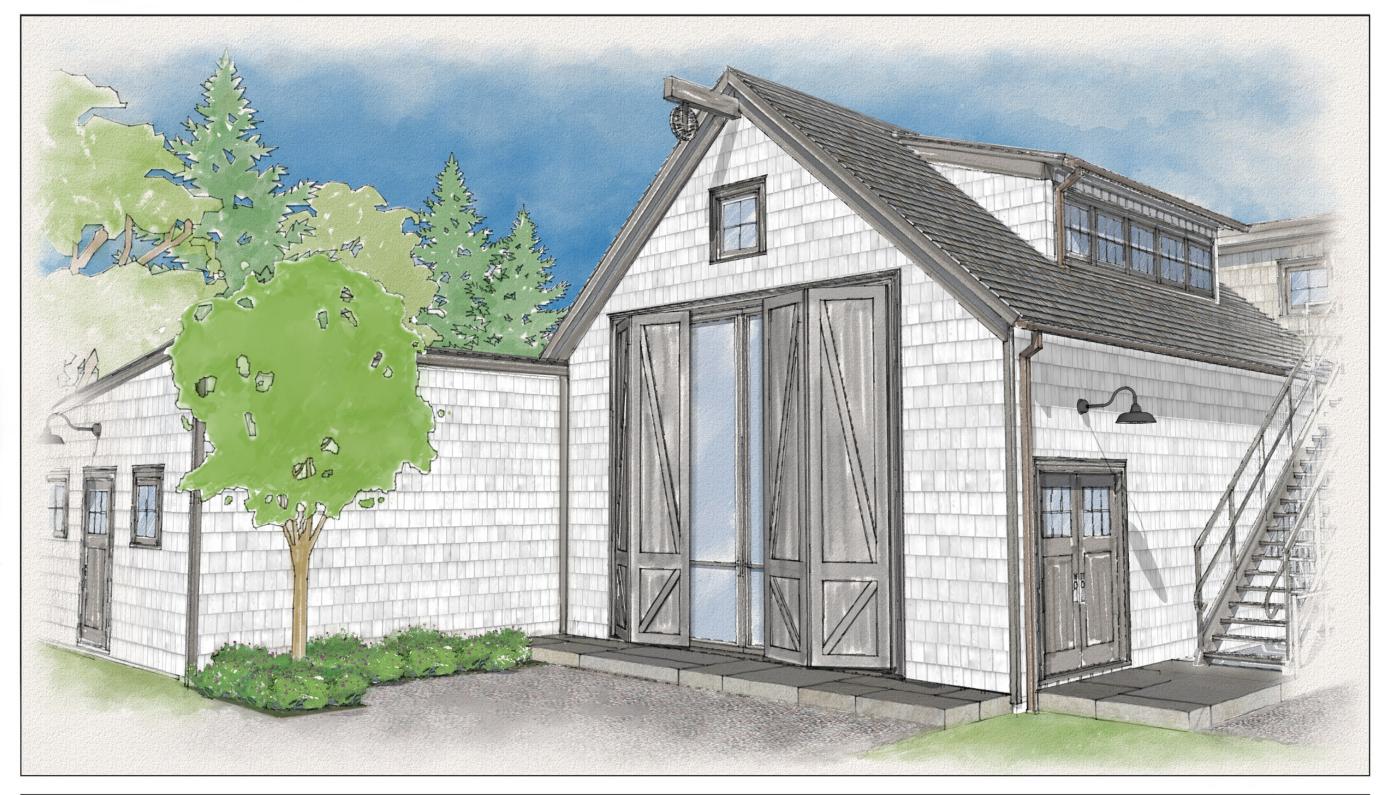

Dwg. No.

HALF-ROUND COPPER GUTTERS AND DOWNSPOUTS

NEW COVERED FRONT NEW COVERED FROM ENTRY PORCH WITH STONE STEPS AND SQUARE POSTS

FRANK GREENWALD Architect 295 Main Street Sag Harbor, New York 11963 631 329 1567 WWW.FRANKGREENWALDARCHITECT.COM Title