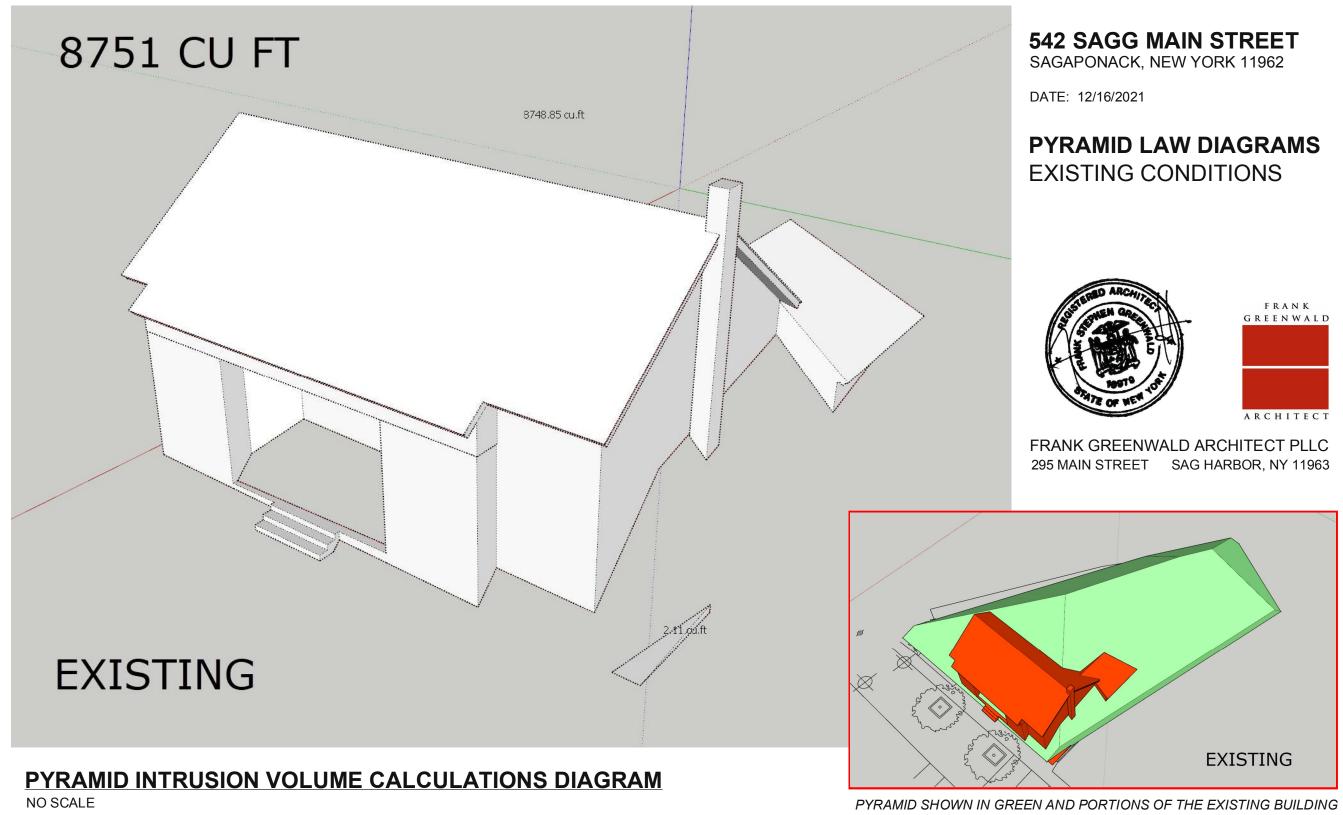

Dwg. No.

HALF-ROUND COPPER GUTTERS AND DOWNSPOUTS

NEW COVERED FRONT ENTRY PORCH WITH STONE STEPS AND SQUARE POSTS

NOTE: The Existing Building violates the Pyramid Law with a total of 8751 CU FT.

IN VIOLATION OF THE PYRAMID LAW SHOWN IN RED.