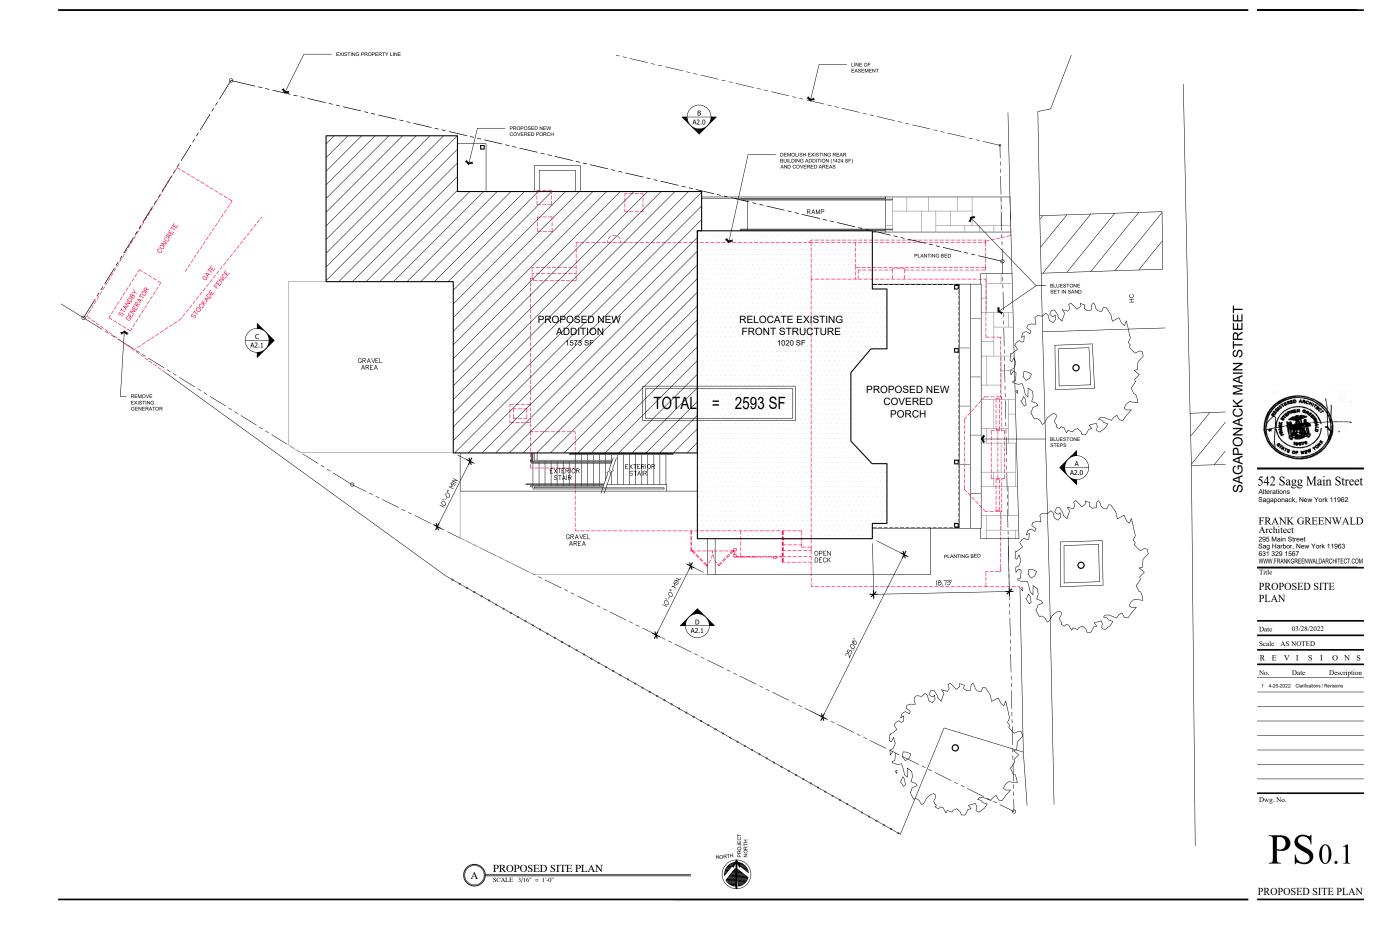

| BUILDING GR                                 | OSS AREA CALCULATIO        | ONS                  |
|---------------------------------------------|----------------------------|----------------------|
| EXISTING GROUND FLOOR<br>U.S. POST OFFICE = |                            | 732 SF               |
| SAGG GENERAL STORE =                        |                            | 1,712 SF             |
|                                             | TOTAL EXISTING GROUND FLR: | 2,444 SF             |
| EXISTING BASEMENT                           |                            |                      |
| SAGG GENERAL STORE =                        | TOTAL EXISTING BASEMENT:   | 2,414 SF<br>2,414 SF |
|                                             | 101AL EXISTING BASEMENT:   | 2,414 SF             |
| EXISTING ATTIC                              |                            |                      |
| STORAGE/MECHANICAL =                        |                            | 1,016 SF             |
|                                             | TOTAL EXISTING ATTIC:      | 1,016 SF             |
| TOTAL EXISTING O                            | CONSTRUCTION =             | 5,874 SF             |
| PROPOSED CROUND FLOOD                       |                            |                      |
| PROPOSED GROUND FLOOR<br>U.S. POST_OFFICE = |                            | 670 SF               |
| SAGG GENERAL STORE =                        |                            | 1.523 SF             |
| COMMON AREA / ADA =                         |                            | 400 SF               |
|                                             | TOTAL PROPOSED GROUND FLR: | 2,593 SF             |
| PROPOSED BASEMENT                           |                            |                      |
| U.S. POST_OFFICE =                          |                            | 327 SF               |
| SAGG GENERAL STORE =                        |                            | 1.861 SF             |
| COMMON AREA / ADA =                         |                            | 390 SF               |
|                                             | TOTAL PROPOSED BASEMENT:   | 2,578 SF             |
| PROPOSED ATTIC                              |                            |                      |
| COMMON STORAGE/MECHA                        | NICAL =                    | 1,225 SF             |
|                                             | TOTAL PROPOSED ATTIC:      | 1,225 SF             |
|                                             | CONSTRUCTION =             | 6.396 SF             |

SAGAPONACK MAIN STREET

542 Sagg Main Street Alterations Sagaponack, New York 11962

FRANK GREENWALD Architect 295 Main Street Sag Harbor, New York 11963 631 329 1567 WWW.FRANKGREENWALDARCHITECT.COM Title