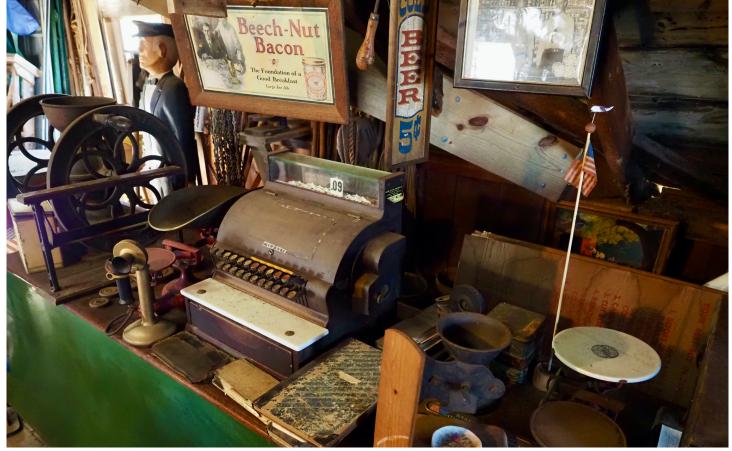

### **MISSION STATEMENT**

The Sagaponack General Store has defined this special village for close to 150 years. Our great hope is to restore it to its historic roots and create a place that all members of the community cherish. It should be a centerpiece for locally grown fruits and vegetables and locally sourced beverages and provisions —a place for people to come together as they go about their day. The post office is central to this vision as it is a valued, beloved resource. One need look no further than its bronze postal boxes to understand the depth its ties to Sagaponack. We will spotlight this connection and upgrade the facilities to reflect its importance.

### **GENERAL STORE**

The Sagaponack General store was built in 1878 and, from the start, housed a post office which helped to mark it as the true center of the community. Visitors who come today should feel transported back in time to the 1870's with the floor boards, quite literally, creaking beneath them. Ideally, the exterior will return the building to its original design with large, paned windows flanking a centered door and edge-to-edge stairs leading to an entrance porch. A metal boot cleaner and hitching rail will create the feeling that you arrived by horse on a dirt road. Display cases and decor should look original and of the period—a mix of wood, brass, copper, weathered counters, metal scales, woven baskets, barrels. Everything should be open and inviting. Even the refrigerated areas should look original-wooden and glass doors with large metal handles. Sunlight should stream from numerous windows that wrap the space in light with the brightest light at the back emanating from a large floor to ceiling window or oversized barn door on a track that can open and close, weather permitting, and if feasible. Ideally, the space will be reconfigured to be one large room housing the post office to the north with doors that can close off the postal facility as needed. The pull of the space should be to the back where the large windows will reveal the farm fields to the south and mismatched tables and chairs surrounded by an herb and flower garden. The rest of the space should be designed as distinct areas which are malleable to transform with the season and as we better understand what is most popular. We imagine the build out relying heavily on salvaged items taken from disassembled stores of the period -curved counters, wooden display islands, floor-to-ceiling, neatly ordered shelves-all mixed with careful reproductions that replicate an older patina of wear. We will seek to source old hardware and old bins.