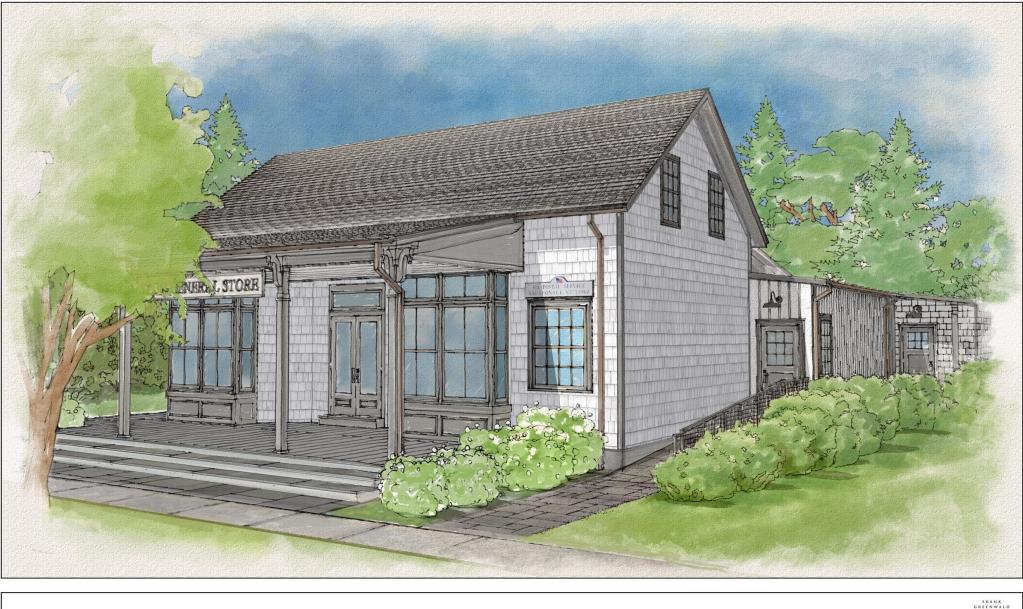

2.1 - FRONT SHINGLE ALT

542 SAGG MAIN STREET, SAGAPONACK, NY 11962

DATE: 4/25/22

Harvesting one of the Ludlow potato fields, 1980s

Page 6 of 29

.23.

2.1 - FRONT SHINGLE ALT

542 SAGG MAIN STREET, SAGAPONACK, NY 11962

VERSION 2.1 - BACK

542 SAGG MAIN STREET, SAGAPONACK, NY 11962

VERSION 1.1 BACK SHUTTER ALT 542 SAGG MAIN STREET, SAGAPONACK, NY 11962