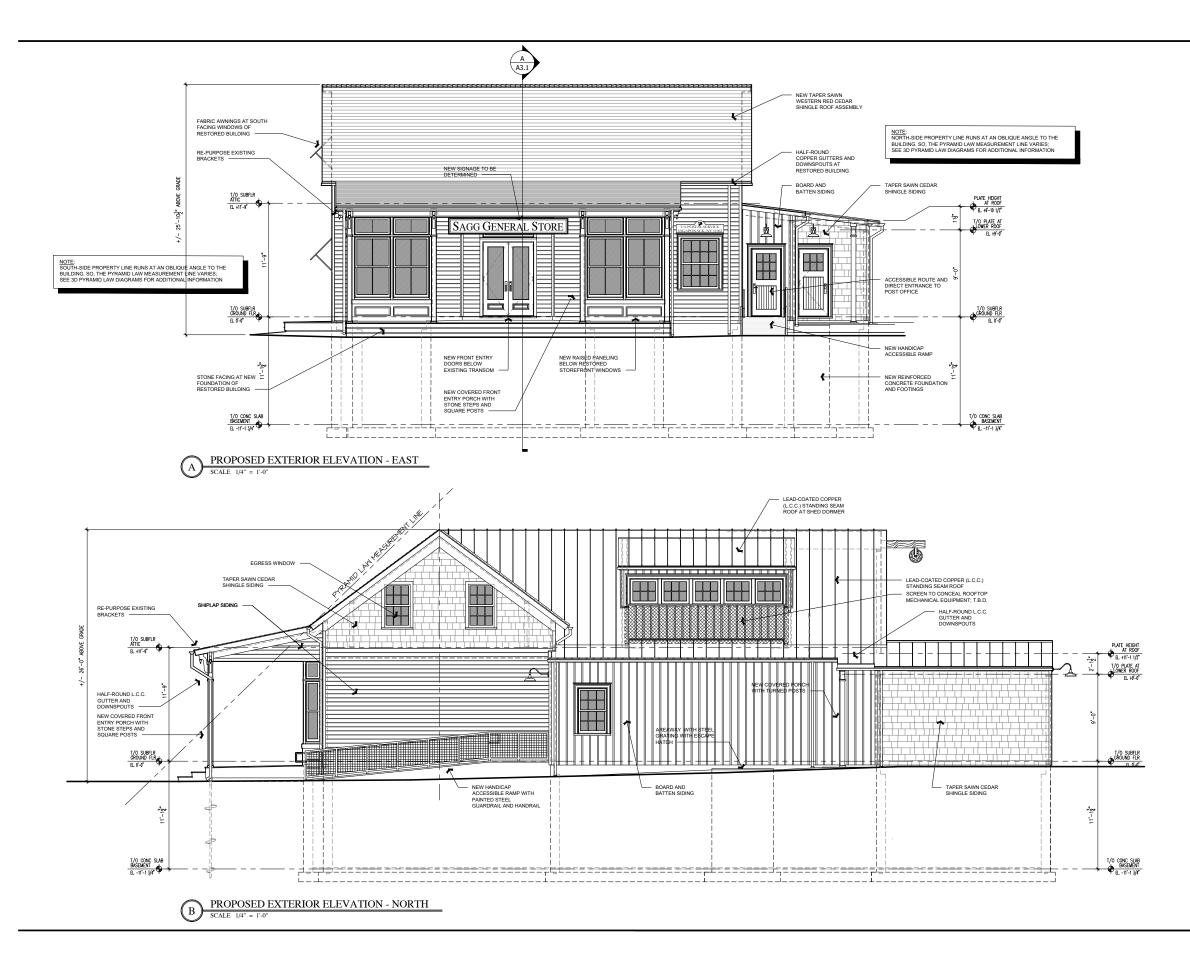

FRANK GREENWALD Architect 295 Main Street Sag Harbor, New York 11963 631 329 1567 WWW.FRANKGREENWALDARCHITECT.COM Title

PROPOSED EXTERIOR ELEV -EAST & NORTH

| Date 03/28/2022      |      |      |      |           |      |         |   |     |  |  |
|----------------------|------|------|------|-----------|------|---------|---|-----|--|--|
| Scale AS NOTED       |      |      |      |           |      |         |   |     |  |  |
| R                    | Е    | V    | Ι    | S         | Ι    | 0       | N | S   |  |  |
| No. Date Description |      |      |      |           |      |         |   | ion |  |  |
| 1                    | 4-25 | 2022 | Clar | rificatio | ns/R | evision | s |     |  |  |
|                      |      |      |      |           |      |         |   |     |  |  |
|                      |      |      |      |           |      |         |   |     |  |  |
|                      |      |      |      |           |      |         |   |     |  |  |
|                      |      |      |      |           |      |         |   |     |  |  |
|                      |      |      |      |           |      |         |   |     |  |  |
|                      |      |      |      |           |      |         |   |     |  |  |
|                      |      |      |      |           |      |         |   |     |  |  |