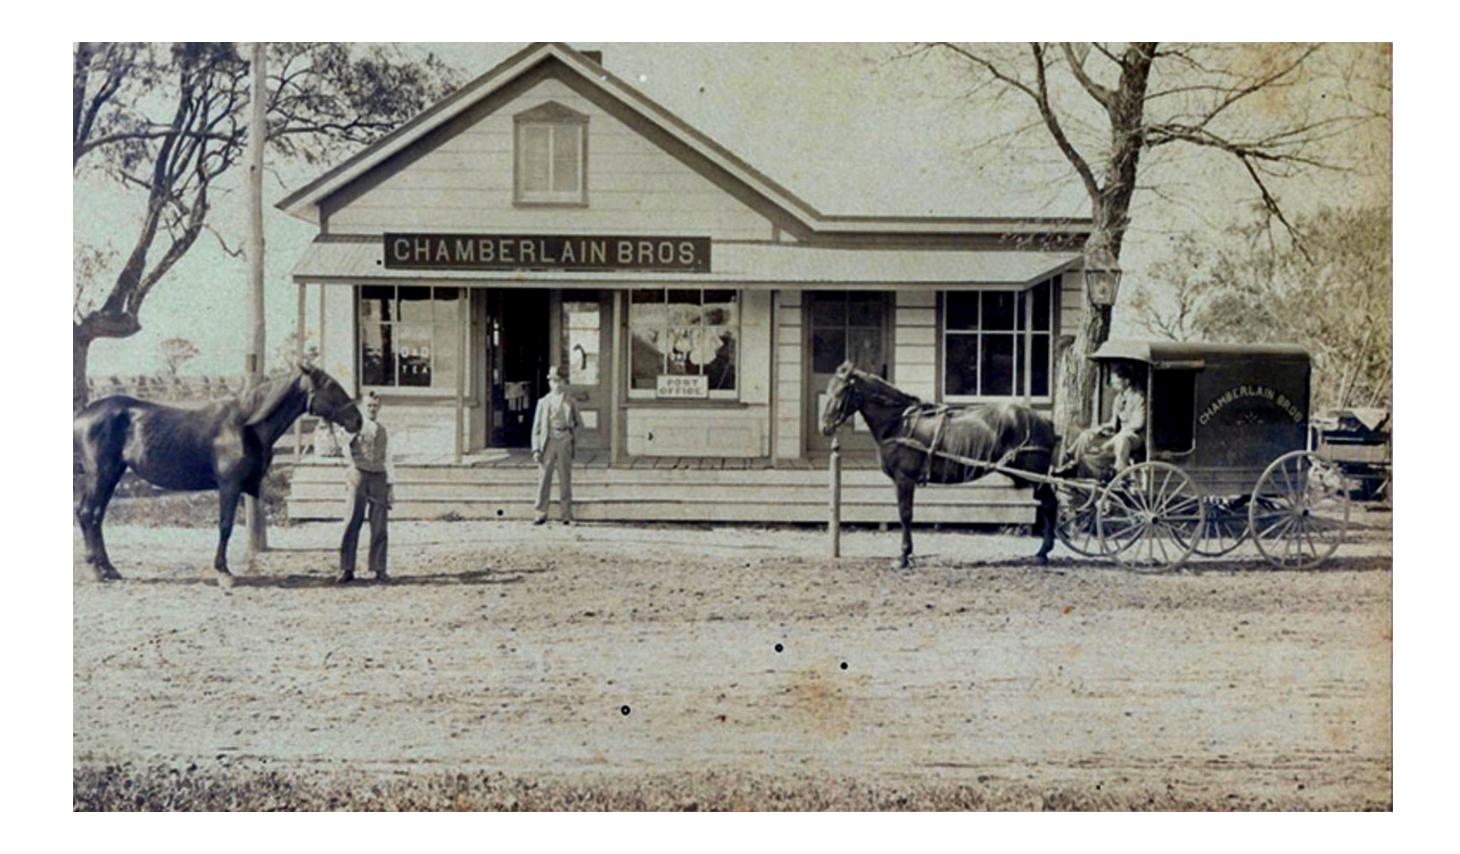

# SAGAPONACK GENERAL STORE AND POST OFFICE RESTORATION APRIL 2022

Store Owners. Thaddeus S. Edwards Built + operated first Store in Sagaponach about 1878 Sold to C.C. Cartwright To. Loper + Chamberlin to Chas. A. Hildreth + Thos. H. Hidloth to Thos. H. Hildreth to Thos. H. Hildreth +. W. Leland Hildreth To W. Leland Hildreth & Merrall T. H. to Merrall T. Hildreth

### **GENERAL STORE**

The Sagaponack General store was built in 1878 and, from the start, housed a post office which helped to mark it as the true center of the community. Visitors who come today should feel transported back in time to the 1870's with the floor boards, quite literally, creaking beneath them. Ideally, the exterior will return the building to its original design with large, paned windows flanking a centered door and edge-to-edge stairs leading to an entrance porch. A metal boot cleaner and hitching rail will create the feeling that you arrived by horse on a dirt road. Display cases and decor should look original and of the period—a mix of wood, brass, copper, weathered counters, metal scales, woven baskets, barrels. Everything should be open and inviting. Even the refrigerated areas should look original-wooden and glass doors with large metal handles. Sunlight should stream from numerous windows that wrap the space in light with the brightest light at the back emanating from a large floor to ceiling window or oversized barn door on a track that can open and close, weather permitting, and if feasible. Ideally, the space will be reconfigured to be one large room housing the post office to the north with doors that can close off the postal facility as needed. The pull of the space should be to the back where the large windows will reveal the farm fields to the south and mismatched tables and chairs surrounded by an herb and flower garden. The rest of the space should be designed as distinct areas which are malleable to transform with the season and as we better understand what is most popular. We imagine the build out relying heavily on salvaged items taken from disassembled stores of the period -curved counters, wooden display islands, floor-to-ceiling, neatly ordered shelves-all mixed with careful reproductions that replicate an older patina of wear. We will seek to source old hardware and old bins.