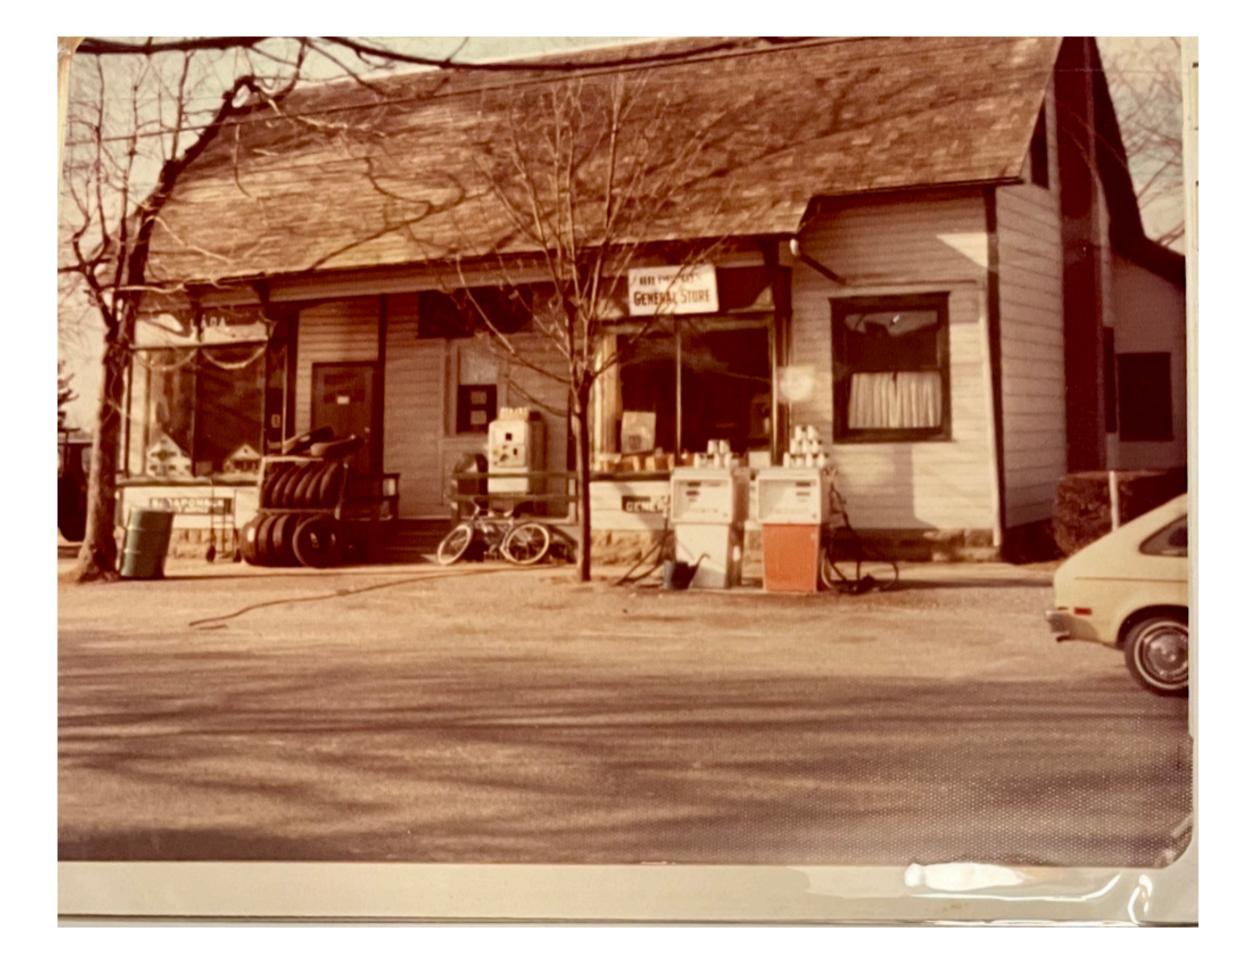

# SAGAPONACK GENERAL STORE AND POST OFFICE RESTORATION APRIL 2022

Store Owners. Thaddeus S. Edwards Built + operated first Store in Sagaponach about 1878 Sold to C.C. Cartwright To. Loper + Chamberlin to Chas. A. Hildreth + Thos. H. Hidloth to Thos. H. Hildreth to Thos. H. Hildreth +. W. Leland Hildreth To W. Leland Hildreth & Merrall T. H. to Merrall T. Hildreth

### **GENERAL STORE**

The Sagaponack General store was built in 1878 and, from the start, housed a post office which helped to mark it as the true center of the community. Visitors who come today should feel transported back in time to the 1870's with the floor boards, quite literally, creaking beneath them. Ideally, the exterior will return the building to its original design with large, paned windows flanking a centered door and edge-to-edge stairs leading to an entrance porch. A metal boot cleaner and hitching rail will create the feeling that you arrived by horse on a dirt road. Display cases and decor should look original and of the period—a mix of wood, brass, copper, weathered counters, metal scales, woven baskets, barrels. Everything should be open and inviting. Even the refrigerated areas should look original-wooden and glass doors with large metal handles. Sunlight should stream from numerous windows that wrap the space in light with the brightest light at the back emanating from a large floor to ceiling window or oversized barn door on a track that can open and close, weather permitting, and if feasible. Ideally, the space will be reconfigured to be one large room housing the post office to the north with doors that can close off the postal facility as needed. The pull of the space should be to the back where the large windows will reveal the farm fields to the south and mismatched tables and chairs surrounded by an herb and flower garden. The rest of the space should be designed as distinct areas which are malleable to transform with the season and as we better understand what is most popular. We imagine the build out relying heavily on salvaged items taken from disassembled stores of the period -curved counters, wooden display islands, floor-to-ceiling, neatly ordered shelves-all mixed with careful reproductions that replicate an older patina of wear. We will seek to source old hardware and old bins.