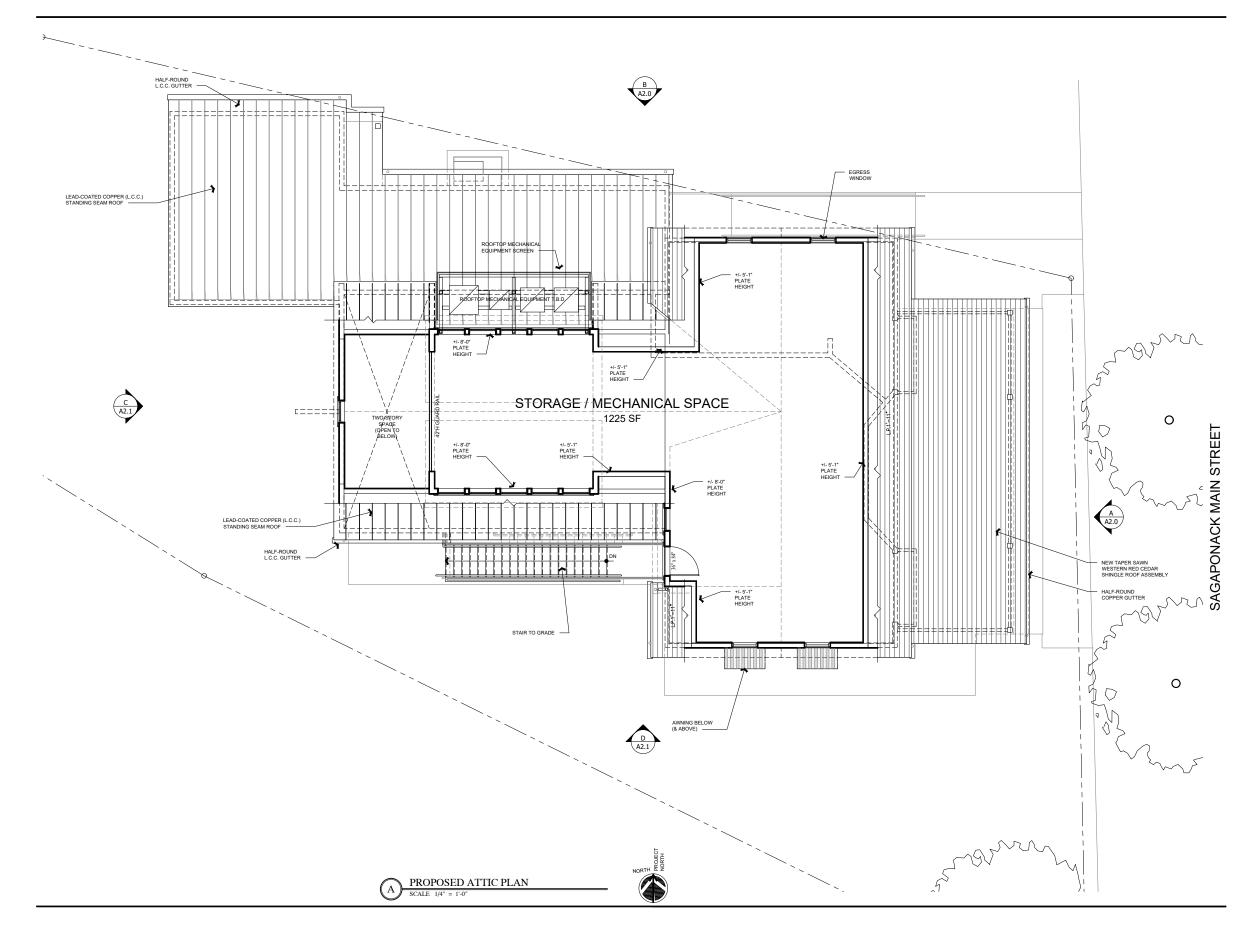

FRANK GREENWALD Architect 295 Main Street Sag Harbor, New York 11963 631 329 1567 WWW.FRANKGREENWALDARCHITECT.COM Title

PROPOSED ATTIC PLAN

| Date 03/28/2022      |       |      |      |           |        |          |   |   |  |
|----------------------|-------|------|------|-----------|--------|----------|---|---|--|
| Scale AS NOTED       |       |      |      |           |        |          |   |   |  |
| R                    | Е     | V    | Ι    | S         | Ι      | 0        | N | S |  |
| No. Date Description |       |      |      |           |        |          |   |   |  |
| 1                    | 4-25- | 2022 | Clar | rificatio | ns / F | levision | s |   |  |
|                      |       |      |      |           |        |          |   |   |  |
|                      |       |      |      |           |        |          |   |   |  |
|                      |       |      |      |           |        |          |   |   |  |
|                      |       |      |      |           |        |          |   |   |  |
|                      |       |      |      |           |        |          |   |   |  |
|                      |       |      |      |           |        |          |   |   |  |
|                      |       |      |      |           |        |          |   |   |  |
| Der                  | a )   | T.   |      |           |        |          |   |   |  |

| BUILDING GR                                 | OSS AREA CALCULATIO        | ONS                  |
|---------------------------------------------|----------------------------|----------------------|
| EXISTING GROUND FLOOR<br>U.S. POST OFFICE = |                            | 732 SF               |
| SAGG GENERAL STORE =                        |                            | 1,712 SF             |
|                                             | TOTAL EXISTING GROUND FLR: | 2,444 SF             |
| EXISTING BASEMENT                           |                            |                      |
| SAGG GENERAL STORE =                        | TOTAL EXISTING BASEMENT:   | 2,414 SF<br>2,414 SF |
|                                             | 101AL EXISTING BASEMENT:   | 2,414 SF             |
| EXISTING ATTIC                              |                            |                      |
| STORAGE/MECHANICAL =                        |                            | 1,016 SF             |
|                                             | TOTAL EXISTING ATTIC:      | 1,016 SF             |
| TOTAL EXISTING O                            | CONSTRUCTION =             | 5,874 SF             |
| PROPOSED CROUND FLOOD                       |                            |                      |
| PROPOSED GROUND FLOOR<br>U.S. POST_OFFICE = |                            | 670 SF               |
| SAGG GENERAL STORE =                        |                            | 1.523 SF             |
| COMMON AREA / ADA =                         |                            | 400 SF               |
|                                             | TOTAL PROPOSED GROUND FLR: | 2,593 SF             |
| PROPOSED BASEMENT                           |                            |                      |
| U.S. POST_OFFICE =                          |                            | 327 SF               |
| SAGG GENERAL STORE =                        |                            | 1.861 SF             |
| COMMON AREA / ADA =                         |                            | 390 SF               |
|                                             | TOTAL PROPOSED BASEMENT:   | 2,578 SF             |
| PROPOSED ATTIC                              |                            |                      |
| COMMON STORAGE/MECHA                        | NICAL =                    | 1,225 SF             |
|                                             | TOTAL PROPOSED ATTIC:      | 1,225 SF             |
|                                             | CONSTRUCTION =             | 6.396 SF             |