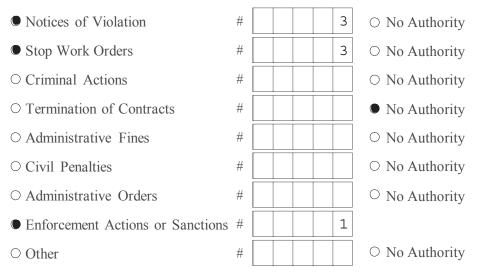

| SPI | DES | ID |   |   |   |   |   |   |
|-----|-----|----|---|---|---|---|---|---|
| Ν   | Y   | R  | 2 | 0 | A | 5 | 3 | 4 |

3. What strategies did your MS4/Coalition use to achieve education and outreach goals during this reporting period? Check all that apply: