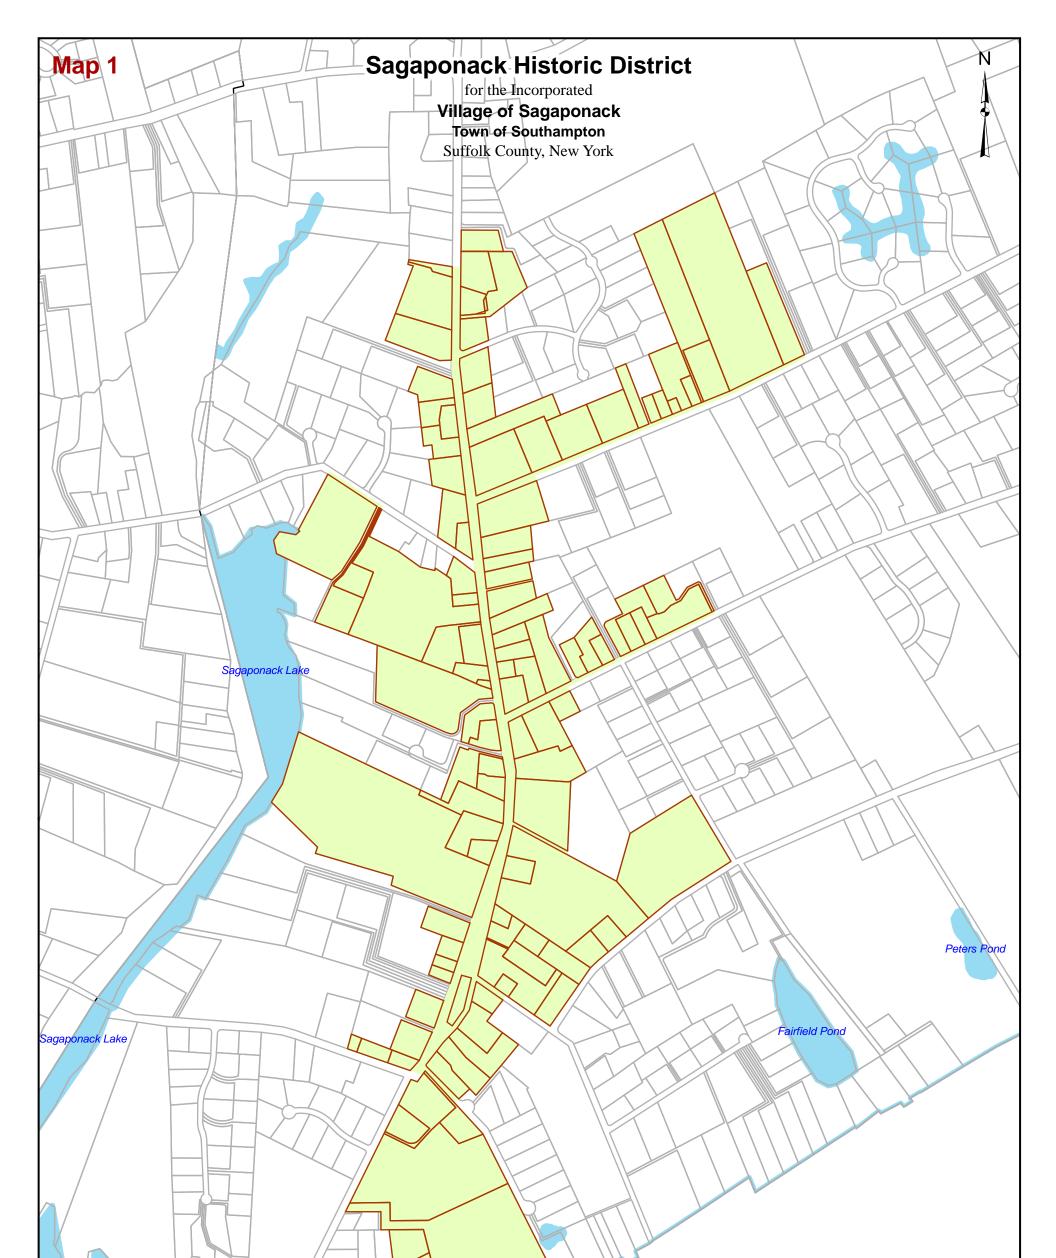

## Atlantic Ocean

Prepared For: The Incorporated Village of Sagaponack

Prepared By: Town of Southampton Dept. of Geographic Information Systems 116 Hampton Rd Southampton, NY 11968

March 13, 2007 Map ID 1359

## Legend:

Sagaponack Historic District Parcels: State and National Registers of Historic Places

Sagaponack Historic District Boundary: State and National Registers of Historic Places

\* SOURCE: New York State Office of Parks, Recreation and Historical Preservation, State and National Registers of Historic Places 2000, all parcels are National Register Historic District Sites.